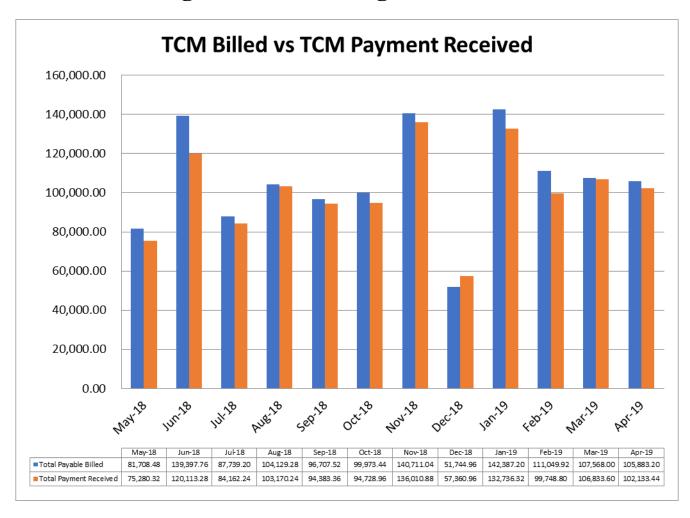

# **March Agency Economic Report**

The budget is within guidelines. Ed was on a conference call with MACDDS Government Affairs Committee regarding the state budget. Ed will receive updates as the state budget progresses. The House approved a bill which includes a 1.5 million reinstatement of TCM funds originally cut in 2017. A supplemental request was approved to increase TCM funding for 2019. The Governor has signed the supplemental request.