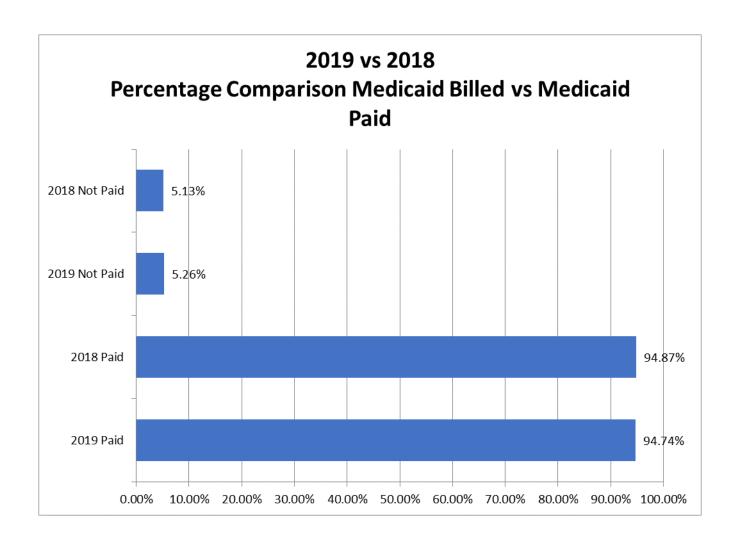

# **March Agency Economic Report**

The budget is within guidelines. Ed was on a conference call with MACDDS Government Affairs Committee regarding the state budget. Ed will receive updates as the state budget progresses. The House approved a bill which includes a 1.5 million reinstatement of TCM funds originally cut in 2017. A supplemental request was approved to increase TCM funding for 2019. The Governor has signed the supplemental request.